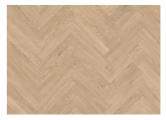

## ILLUSION CCW 145 CHEVRON

Get on a journey of discovery with Illusion Chevron, where the boundaries between reality and imagination blur, unveiling a floor that transcends expectations. Intention has a rich and deep natural oak golden-brown colour with a slight rustic wood look. This design effortlessly creates a comfy and cozy feel.

Intention - Click 6 mm Sensation Herringbone

Perception - Click 6 mm Sensation Herringbone

Perception - Click 6 mm Sensation Plank

Fusion - Click 6 mm Sensation Chevron

Illusion - Click 6 mm Sensation Herringbone