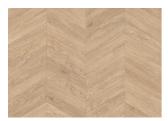

## ILLUSION CCW 145 CHEVRON

Get on a journey of discovery with Illusion Chevron, where the boundaries between reality and imagination blur, unveiling a floor that transcends expectations. Intention has a rich and deep natural oak golden-brown colour with a slight rustic wood look. This design effortlessly creates a comfy and cozy feel.