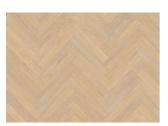

## ILLUSION CCW 145 CHEVRON

Get on a journey of discovery with Illusion Chevron, where the boundaries between reality and imagination blur, unveiling a floor that transcends expectations. Intention has a rich and deep natural oak golden-brown colour with a slight rustic wood look. This design effortlessly creates a comfy and cozy feel.