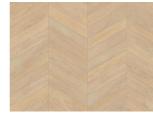

## ILLUSION CCW 145 CHEVRON

Get on a journey of discovery with Illusion Chevron, where the boundaries between reality and imagination blur, unveiling a floor that transcends expectations. Intention has a rich and deep natural oak golden-brown colour with a slight rustic wood look. This design effortlessly creates a comfy and cozy feel.

## Other products in this collection

Vision - Click 6 mm Sensation Chevron

Intention - Click 6 mm Sensation Chevron

Fusion - Click 6 mm Sensation Herringbone

Vision - Click 6 mm Sensation Plank

Illusion - Click 6 mm Sensation Chevron