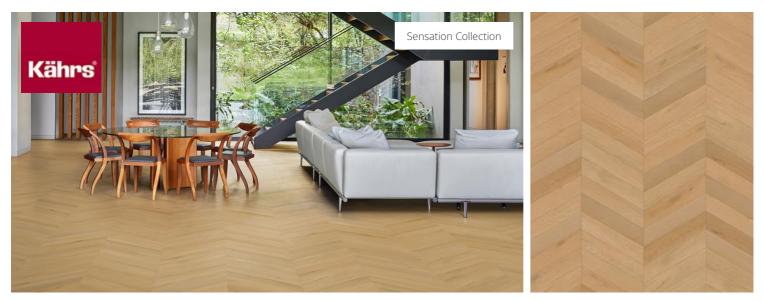

## ILLUSION CCW 145 CHEVRON

Get on a journey of discovery with Illusion Chevron, where the boundaries between reality and imagination blur, unveiling a floor that transcends expectations. Intention has a rich and deep natural oak golden-brown colour with a slight rustic wood look. This design effortlessly creates a comfy and cozy feel.