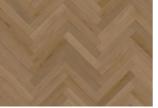

## ILLUSION CCW 145 CHEVRON

Get on a journey of discovery with Illusion Chevron, where the boundaries between reality and imagination blur, unveiling a floor that transcends expectations. Intention has a rich and deep natural oak golden-brown colour with a slight rustic wood look. This design effortlessly creates a comfy and cozy feel.