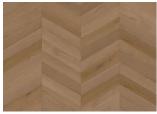

## ILLUSION CCW 145 CHEVRON

Get on a journey of discovery with Illusion Chevron, where the boundaries between reality and imagination blur, unveiling a floor that transcends expectations. Intention has a rich and deep natural oak golden-brown colour with a slight rustic wood look. This design effortlessly creates a comfy and cozy feel.