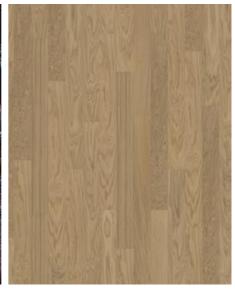

## LIGHT SUEDE NARROW

A velvety soft hue of light suede creating a calm backdrop in any setting. Light suede narrow is a single-strip stained sleek oak floor from the Life Collection. A calm wood collection with few knots and an authentic look and feel. Four-sided microbevelling at the edges ensures a classic plank look. The innovative matt lacquer finish eliminates glare while protecting the wood from daily wear.

| PRODUCT DETAILS                                                         |                                             | FACTS               |                |
|-------------------------------------------------------------------------|---------------------------------------------|---------------------|----------------|
| Article Number                                                          | LTCLRW3002-118                              | Wood Species        | Oak            |
| Surface treatment                                                       | Matt lacquer                                | Board               | 1-strip        |
| Design features                                                         | Microbevelled 4-sided                       | Grading             | Calm           |
| Dimensions                                                              | 1225 x 118 x 7 mm                           | Resandable          | Not resandable |
| Area per Package (m²)                                                   | 1.7                                         | Natural/Stained     | Stained        |
| AreaPerPalletM2                                                         | 0                                           | Joint               | Woodloc® 5G    |
| Package info                                                            | Packages may contain start and stop boards. | Floor heating       | Yes            |
|                                                                         |                                             | Warranty            | 15 years       |
| DETAIL DESCRIPTION                                                      |                                             | Wear-layer material | Hardwood       |
| Even colour with minor variations. Small sized knots in limited numbers |                                             | Thickness           | 7 mm           |