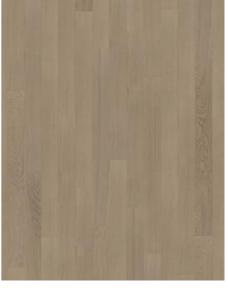

## DRIFTWOOD NARROW

The soft silver-greige colour of oak honed by the timeless tide of the sea. Driftwood narrow is a single-strip stained sleek oak floor from the Life Collection. A calm wood collection with few knots and an authentic look and feel. Four-sided microbevelling at the edges ensures a classic plank look. The innovative matt lacquer finish eliminates glare while protecting the wood from daily wear.

| PRODUCT DETAILS                                                         |                                             | FACTS               |                |
|-------------------------------------------------------------------------|---------------------------------------------|---------------------|----------------|
| Article Number                                                          | LTCLRW3005-118                              | Wood Species        | Oak            |
| Surface treatment                                                       | Matt lacquer                                | Board               | 1-strip        |
| Design features                                                         | Microbevelled 4-sided                       | Grading             | Calm           |
| Dimensions                                                              | 1225 x 118 x 7 mm                           | Resandable          | Not resandable |
| Area per Package (m²)                                                   | 1.7                                         | Natural/Stained     | Stained        |
| AreaPerPalletM2                                                         | 0                                           | Joint               | Woodloc® 5G    |
| Package info                                                            | Packages may contain start and stop boards. | Floor heating       | Yes            |
|                                                                         |                                             | Warranty            | 15 years       |
| DETAIL DESCRIPTION                                                      |                                             | Wear-layer material | Hardwood       |
| Even colour with minor variations. Small sized knots in limited numbers |                                             | Thickness           | 7 mm           |