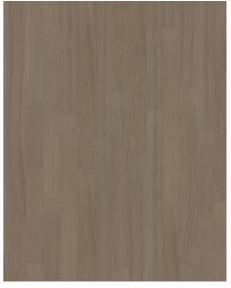

## EARL GREY NARROW

A tone of dried tea-leaves of earl grey. Earl grey narrow is a single-strip stained sleek oak floor from the Life Collection. A calm wood collection with few knots and an authentic look and feel. Four-sided microbevelling at the edges ensures a classic plank look. The innovative matt lacquer finish eliminates glare while protecting the wood from daily wear.

## COLOUR CHANGE

allowed.

Stained product - noticable color change over time.