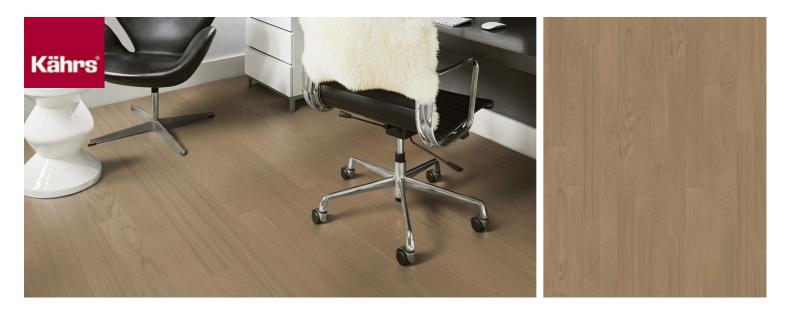

## BUTTERSCOTCH NARROW

A warm tone reminiscent of browned sugar and butter. Butterscotch narrow is a single-strip stained sleek oak floor from the Life Collection. A calm wood collection with few knots and an authentic look and feel. Four-sided microbevelling at the edges ensures a classic plank look. The innovative matt lacquer finish eliminates glare while protecting the wood from daily wear.

Even colour with minor variations. Small sized knots in limited numbers allowed.