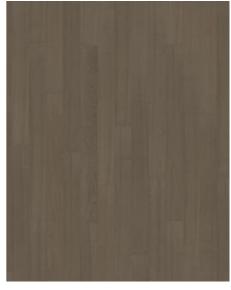

## FADED BLACK NARROW

A faded black with the warmth of the oak shining through. Faded black narrow is a single-strip stained sleek oak floor from the Life Collection. A calm wood collection with few knots and an authentic look and feel. Four-sided microbevelling at the edges ensures a classic plank look. The innovative matt lacquer finish eliminates glare while protecting the wood from daily wear.

## COLOUR CHANGE

allowed.

Stained product - noticable color change over time.