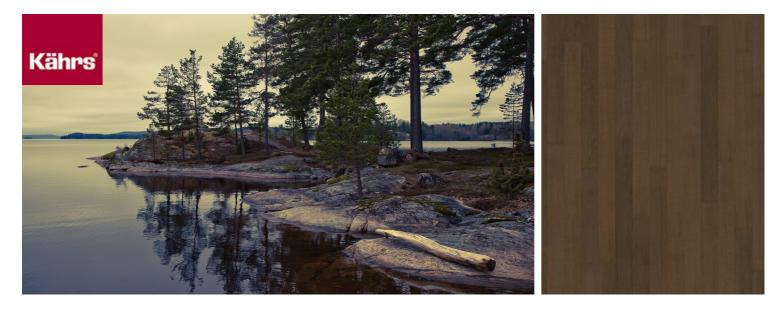

## COCOA BEAN NARROW

With velvety chocolate hues it provides comfort and soothes. Cocoa bean narrow is a single-strip stained sleek oak floor from the Life Collection. A calm wood collection with few knots and an authentic look and feel. Four-sided microbevelling at the edges ensures a classic plank look. The innovative matt lacquer finish eliminates glare while protecting the wood from daily wear.

Even colour with minor variations. Small sized knots in limited numbers allowed.