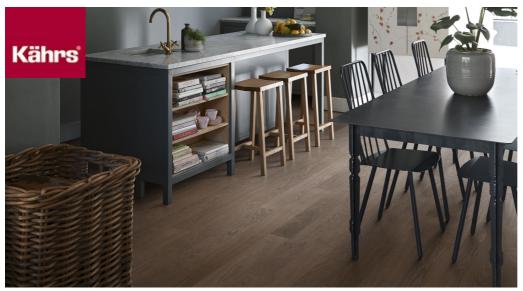

## COCOA BEAN WIDE

With velvety chocolate hues it provides comfort and soothes. Cocoa bean wide is a single-strip stained oak floor from the Life Collection. A calm wood collection with few knots and an authentic look and feel. Four-sided microbevelling at the edges ensures a classic full plank look. The innovative matt lacquer finish eliminates glare while protecting the wood from daily wear.