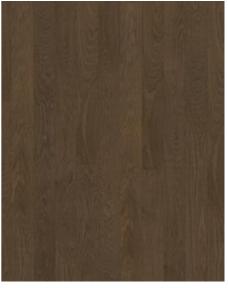

## COCOA BEAN WIDE

With velvety chocolate hues it provides comfort and soothes. Cocoa bean wide is a single-strip stained oak floor from the Life Collection. A calm wood collection with few knots and an authentic look and feel. Four-sided microbevelling at the edges ensures a classic full plank look. The innovative matt lacquer finish eliminates glare while protecting the wood from daily wear.

## COLOUR CHANGE

allowed.

Stained product - noticable color change over time.