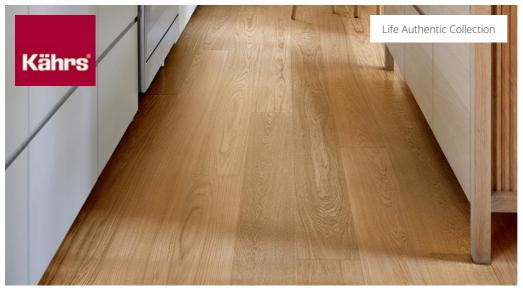

## OAK NUTMEG PLANK

Showcasing the timeless beauty of unstained oak, Oak Nutmeg displays authentic wood grain and warm tones. Free from staining, it highlights the wood's natural character, creating a classic and natural feel that enhances any interior with a touch of elegance and simplicity.