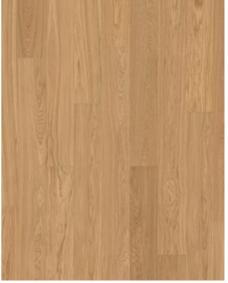

## OAK NUTMEG PLANK

Showcasing the timeless beauty of unstained oak, Oak Nutmeg displays authentic wood grain and warm tones. Free from staining, it highlights the wood's natural character, creating a classic and natural feel that enhances any interior with a touch of elegance and simplicity.

## **DETAILED DESCRIPTION**

Ultra matt lacquer: The appearance of the matte surface may vary due to different light sources and angles.

Colour change: The colour matures over time Packages may contain start and stop boards.