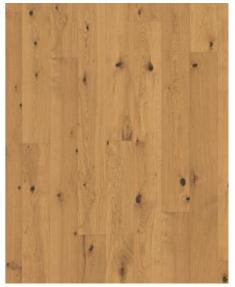

## OAK SESAME PLANK

DDODLICT DETAILS

Oak Sesame Plank is a natural, unstained oak wood floor with rich, dark golden tones that complement the inherent cracks and knots. The brushed surface, paired with the oiled treatment, creates a soft texture that adds warmth and comfort to any room with its authentic oak look and feel.